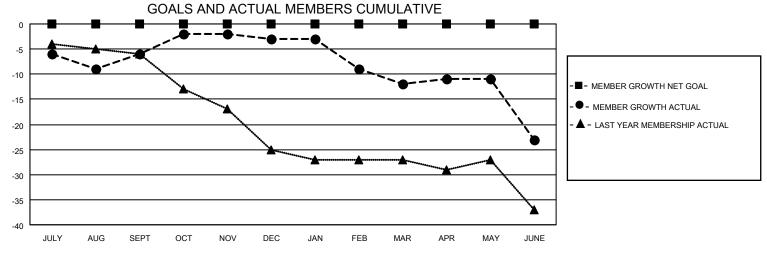

## MONTHLY MEMBERSHIP PROGRESS REPORT

LOCATION UTAH District 28 T Results as of: 6/30/2022

| Clubs                 |               |           |               | Members               |                        |                         |                                                    |
|-----------------------|---------------|-----------|---------------|-----------------------|------------------------|-------------------------|----------------------------------------------------|
| RESULTS FOR 2021-2022 |               |           |               | RESULTS FOR 2021-2022 |                        |                         |                                                    |
| QUARTER               | NEW CLUB GOAL | NEW CLUBS | DROPPED CLUBS | QUARTER MEMI          | BER GROWTH NET<br>GOAL | MEMBER GROWTH<br>ACTUAL | DROPPED<br>MEMBERS ACTUAL<br>(including transfers) |
| JULY/AUG/SEPT         | 0             | 0         | 0             | JULY/AUG/SEPT         | 0                      | 17                      | 20                                                 |
| OCT/NOV/DEC           | 0             | 0         | 0             | OCT/NOV/DEC           | 0                      | 19                      | 13                                                 |
| JAN/FEB/MAR           | 0             | 0         | 0             | JAN/FEB/MAR           | 0                      | 7                       | 15                                                 |
| APR/MAY/JUNE          | 0             | 0         | 1             | APR/MAY/JUNE          | 0                      | 15                      | 24                                                 |